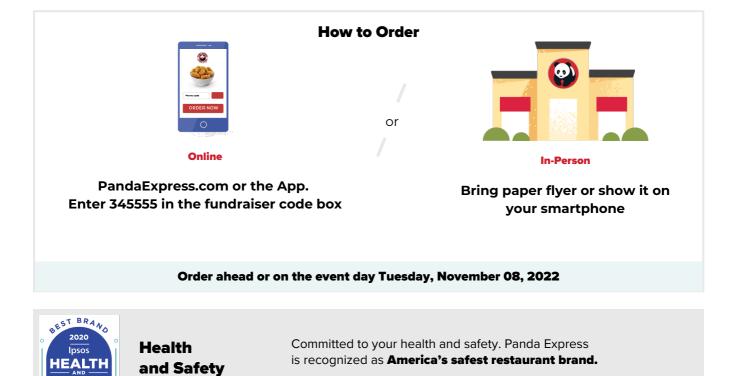

## Where

Panda Express located at: 2402 Se Burnside Road Gresham OR 97080 (503) 492 - 8180

Participating fundraiser guests are required to present a valid fundraiser flyer (paper copy or digital image) with each order to receive credit towards the fundraiser. Flyers may not be distributed inside or within the vicinity of the restaurant including, without limitation to, the restaurant parking lot before or during the fundraiser. Panda Restaurant Group reserves the right cancel any and all fundraiser events, if the Panda Restaurant Group Fundraiser Guidelines are not followed. Panda Restaurant Group will donate 20% of all purchases made, pre-tax and before fees, at the designated date, time, and your Panda Express location when purchased with your unique code at check-out or when a copy of this flyer is presented. Purchase(s) of gift cards do